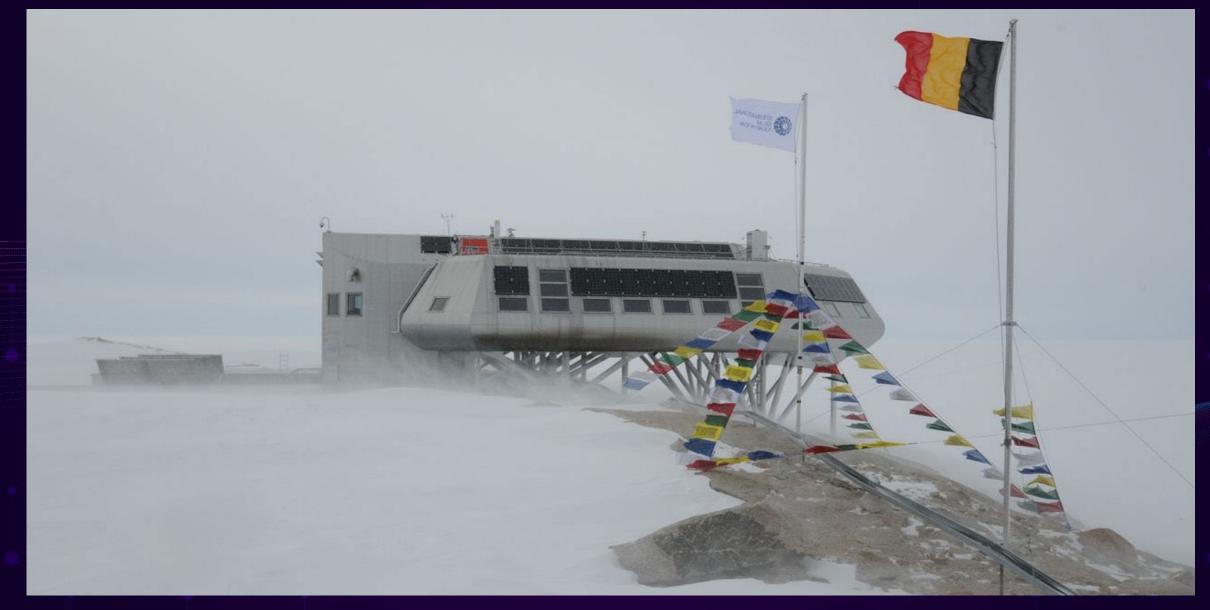

Source: https://media.cnn.com/api/v1/images/stellar/prod/230202145057-06-body-antarcrica-princess-elisabeth-station.jpg?c=original&q=w\_1280,c\_fill

Conditions at Princess Elisabeth station in Antarctica