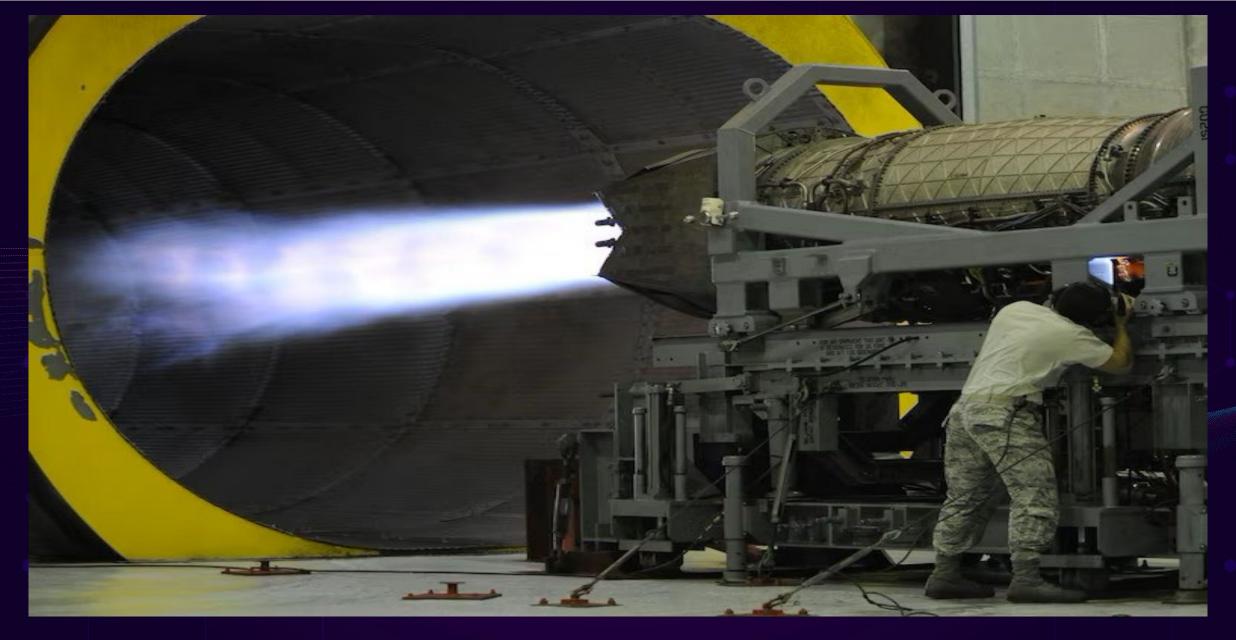

Todd Bauer Program Manager Microsystems Technology Office

Source: https://www.tyndall.af.mil/News/Features/Display/Article/709970/maintaining-the-line/

Testing Pratt & Whitney F119 engine from Lockheed Martin F-22 Raptor